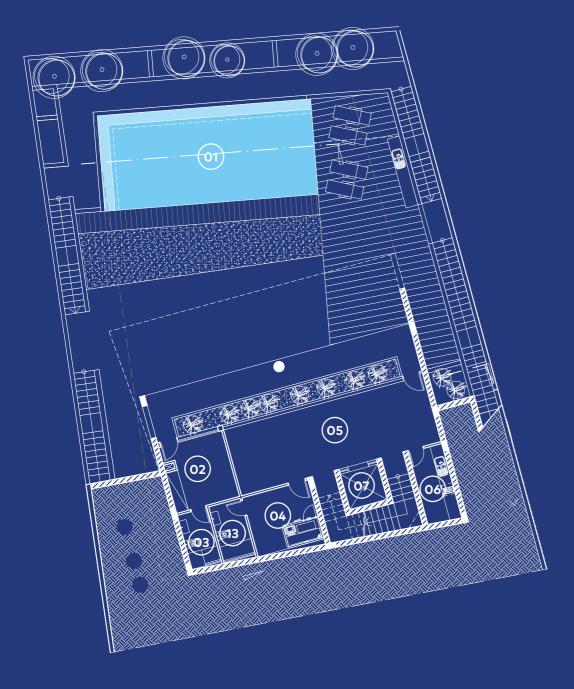

- 01 Swimming Pool
- 02 Housekeeping
- 03 Bathroom
- 04 Sauna
- 05 Gym
- 06 Kitchenette
- 07 Lift
- 08 Sitting Area
- 09 Dining Area
- 10 Living Area
- 11 Kitchen
- 12 Laundry Room
- 13 W.C.

The entrance for each of the residences is located at the level of the road together with two parking spaces. As someone enters the space, he is impressed by the double-height space and the viewing angles to the exterior. The bedrooms are situated at the higher level of the property, while the sitting area, the kitchen and the support rooms are at the level below. The fitness area, changing rooms, sauna and maid's room are located at the lower level, which is the level of the courtyard. The swimming pool has an infinity edge detail, while the roof of the residences has a roof garden functioning as an observation deck maximizing the viewing potential, while simultaneously being fully unified with the environment.