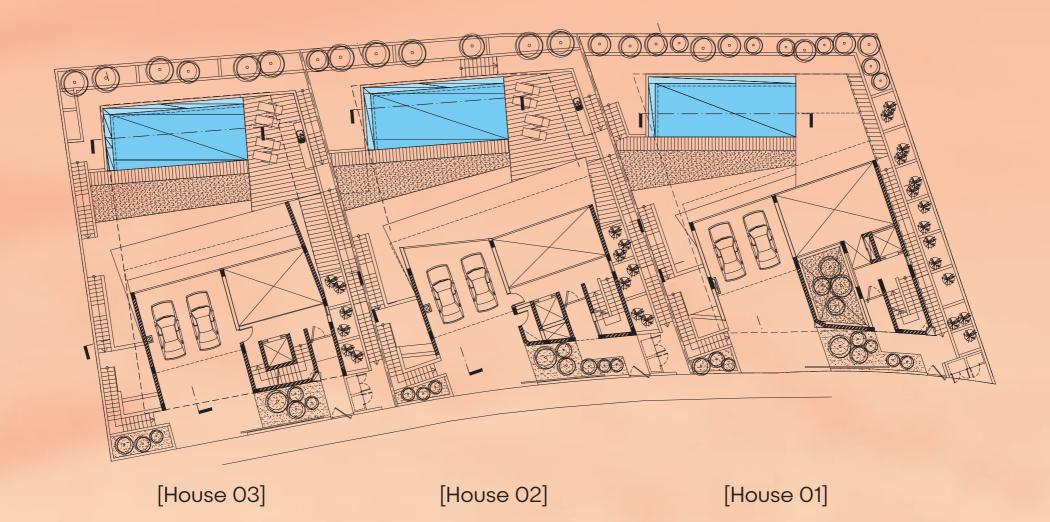

The entrance for each of the residences is located at the level of the road together with two parking spaces. As someone enters the space, he is impressed by the double-height space and the viewing angles to the exterior. The bedrooms are situated at the higher level of the property, while the sitting area, the kitchen and the support rooms are at the level below. The fitness area, changing rooms, sauna and maid's room are located at the lower level, which is the level of the courtyard. The swimming pool has an infinity edge detail, while the roof of the residences has a roof garden functioning as an observation deck maximizing the viewing potential, while simultaneously being fully unified with the environment.

- 01 Swimming Pool
- 02 Housekeeping
- 03 Bathroom
- 04 Sauna
- 05 Gym
- 06 Kitchenette
- 07 Lift
- 08 Sitting Area
- 09 Dining Area
- 10 Living Area
- 11 Kitchen
- 12 Laundry Room
- 13 W.C.