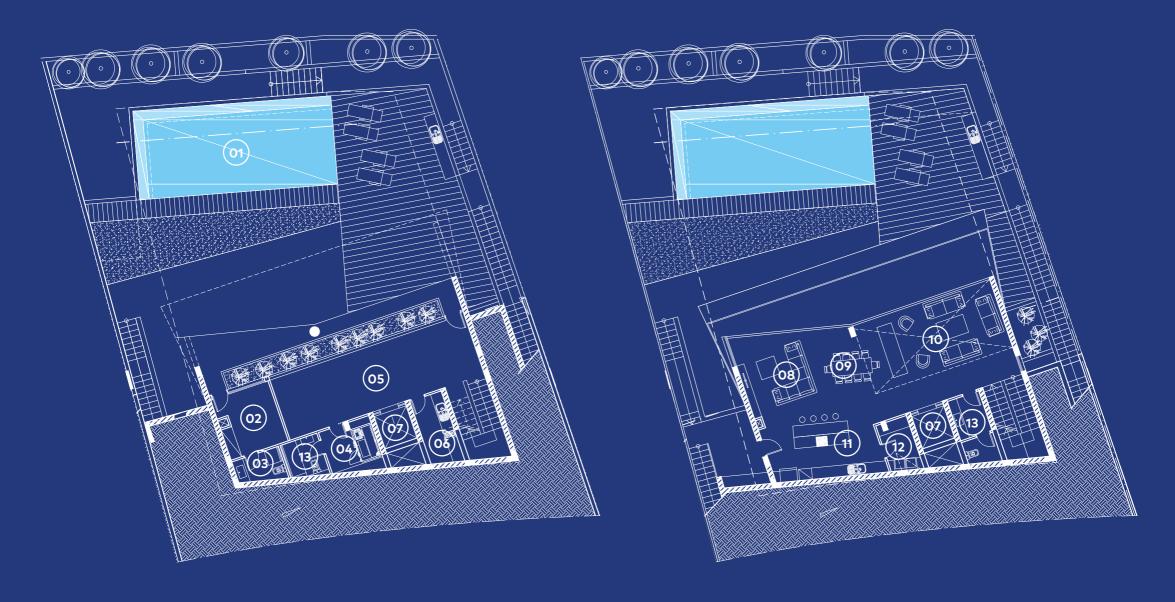

- 01 Swimming Pool
- 02 Housekeeping
- 03 Bathroom
- 04 Sauna
- 05 Gym
- 06 Kitchenette
- 07 Lift
- 08 Sitting Area
- 09 Dining Area
- 10 Living Area
- 11 Kitchen
- 12 Laundry Room
- 13 W.C.

# [HOUSE 01]

1st Level / Pool Level

2<sup>nd</sup> Level / Living Level

07 Lift

\_

13 W.C.

14 Entrance

15 Parking Space

16 Master Bedroom

17 Bedroom 2

18 Bedroom 3

19 Wardrobe

20 Roof Garden