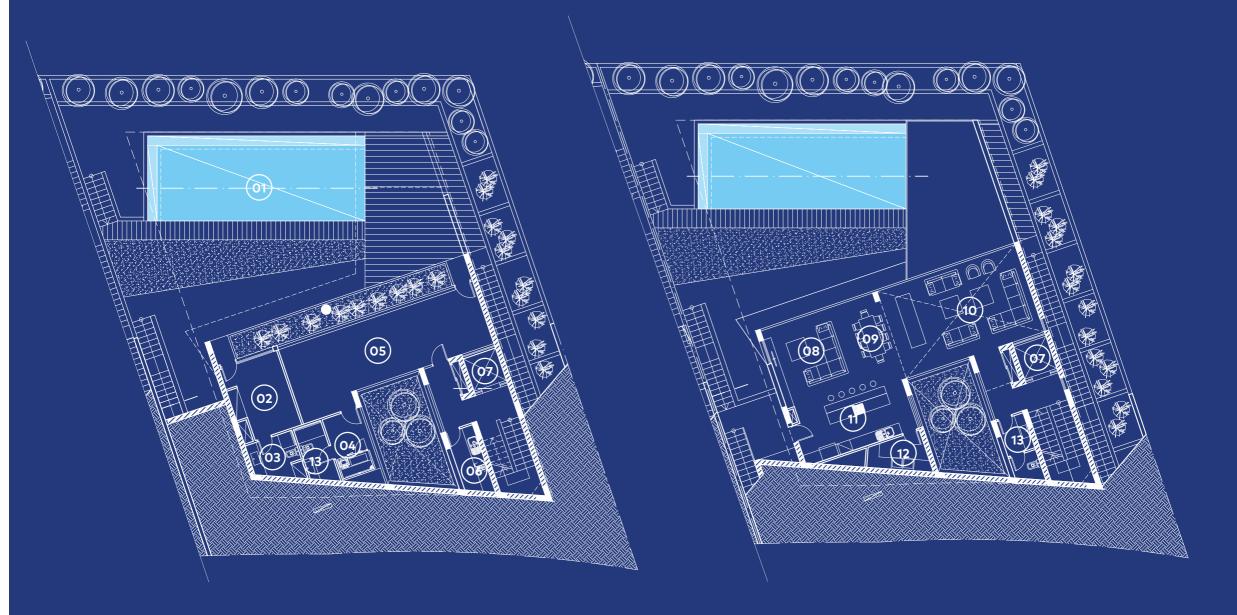

- 01 Swimming Pool
- 02 Housekeeping
- 03 Bathroom
- 04 Sauna
- 05 Gym
- 06 Kitchenette
- 07 Lift
- 08 Sitting Area
- 09 Dining Area
- 10 Living Area
- 11 Kitchen
- 12 Laundry Room
- 13 W.C.

# [HOUSE 01]

1st Level / Pool Level

2<sup>nd</sup> Level / Living Level

07 Lift

\_

13 W.C.

14 Entrance

15 Parking Space

16 Master Bedroom

17 Bedroom 2

18 Bedroom 3

19 Wardrobe

20 Roof Garden