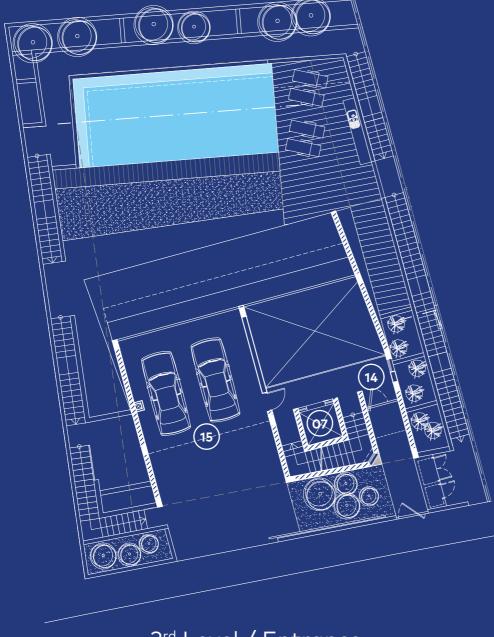

# [HOUSE 01]

1st Level / Pool Level

2<sup>nd</sup> Level / Living Level

07 Lift

\_

13 W.C.

14 Entrance

15 Parking Space

The entrance for each of the residences is located at the level of the road together with two parking spaces. As someone enters the space, he is impressed by the double-height space and the viewing angles to the exterior. The bedrooms are situated at the higher level of the property, while the sitting area, the kitchen and the support rooms are at the level below. The fitness area, changing rooms, sauna and maid's room are located at the lower level, which is the level of the courtyard. The swimming pool has an infinity edge detail, while the roof of the residences has a roof garden functioning as an observation deck maximizing the viewing potential, while simultaneously being fully unified with the environment.