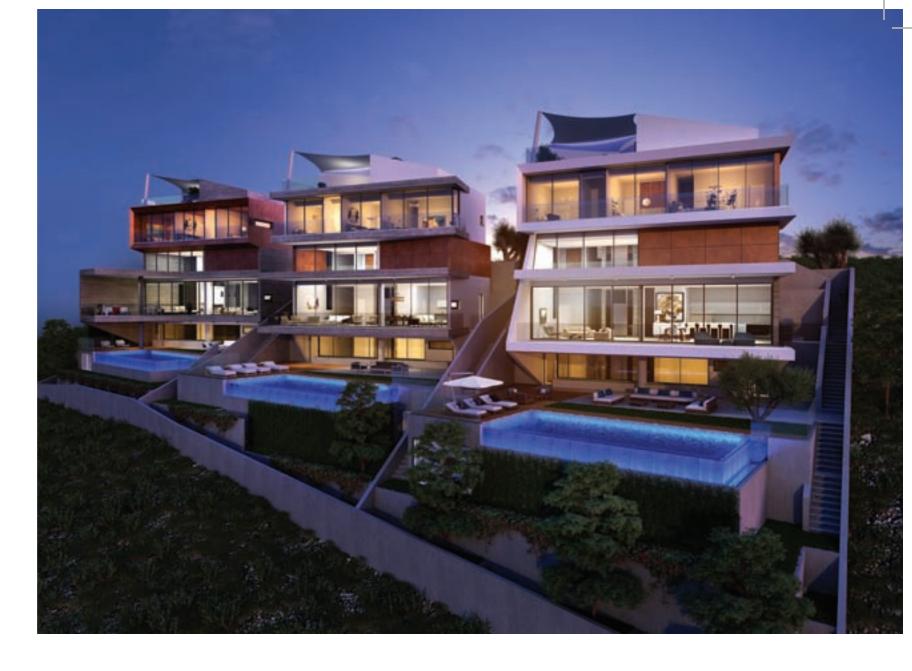

### ABOUT THE LOCATION

The three modern residences achieve in the best possible way the panoramic view towards the sea and the scenic landscape with the significant height variations of Ag. Tychonas. The villas are situated in a slight slope facing southwest, to achieve unobstructed view to the Limassol Bay. They are developed into four levels covered by a glass façade, blurring the limits between the interior and the exterior, allowing panoramic views to both landscape and seascape. In this way, the buildings are integrated as part of environment, almost like invisible oases, acting as observation areas that cling to the rocks and overseeing the cascading landscape.

The residences are placed to the allowed limits towards the side of the road, thus enabling the generation of a large open space as an outdoor courtyard with the pool towards the side that maximizes the effective use of the views.

The entrance for each of the residences is located at the level of the road together with two parking spaces. As someone enters the space, he is impressed by the double-height space and the viewing angles to the exterior. The bedrooms are situated at the higher level of the property, while the sitting area, the kitchen and the support rooms are at the level below. The fitness area, changing rooms, sauna and maid's room are located at the lower level, which is the level of the courtyard. The swimming pool has an infinity edge detail, while the roof of the residences has a roof garden functioning as an observation deck maximizing the viewing potential, while simultaneously being fully unified with the environment.