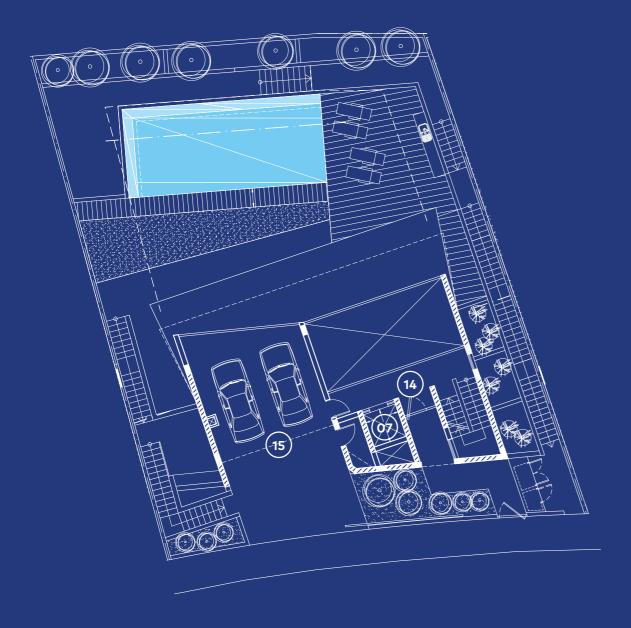

The entrance for each of the residences is located at the level of the road together with two parking spaces. As someone enters the space, he is impressed by the double-height space and the viewing angles to the exterior. The bedrooms are situated at the higher level of the property, while the sitting area, the kitchen and the support rooms are at the level below. The fitness area, changing rooms, sauna and maid's room are located at the lower level, which is the level of the courtyard. The swimming pool has an infinity edge detail, while the roof of the residences has a roof garden functioning as an observation deck maximizing the viewing potential, while simultaneously being fully unified with the environment.

# [HOUSE 01]

1st Level / Pool Level

2<sup>nd</sup> Level / Living Level

07 Lift

\_

13 W.C.

14 Entrance

15 Parking Space

14 Entrance

15 Parking Space

16 Master Bedroom

17 Bedroom 2

18 Bedroom 3

19 Wardrobe

20 Roof Garden

5<sup>th</sup> Level / Roof Garden