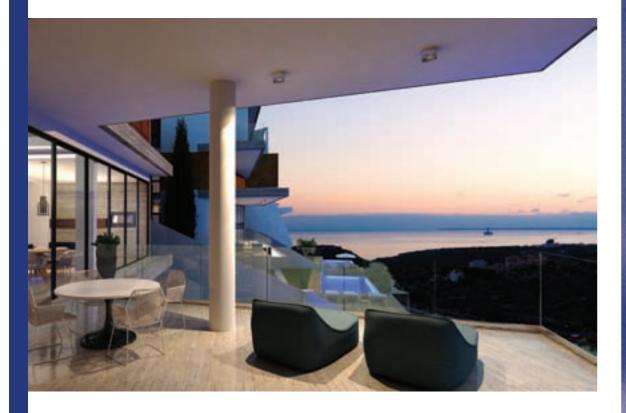

### ABOUT THE LOCATION

The three modern residences achieve in the best possible way the panoramic view towards the sea and the scenic landscape with the significant height variations of Ag. Tychonas. The villas are situated in a slight slope facing southwest, to achieve unobstructed view to the Limassol Bay. They are developed into four levels covered by a glass façade, blurring the limits between the interior and the exterior, allowing panoramic views to both landscape and seascape. In this way, the buildings are integrated as part of environment, almost like invisible oases, acting as observation areas that cling to the rocks and overseeing the cascading landscape.

The residences are placed to the allowed limits towards the side of the road, thus enabling the generation of a large open space as an outdoor courtyard with the pool towards the side that maximizes the effective use of the views.