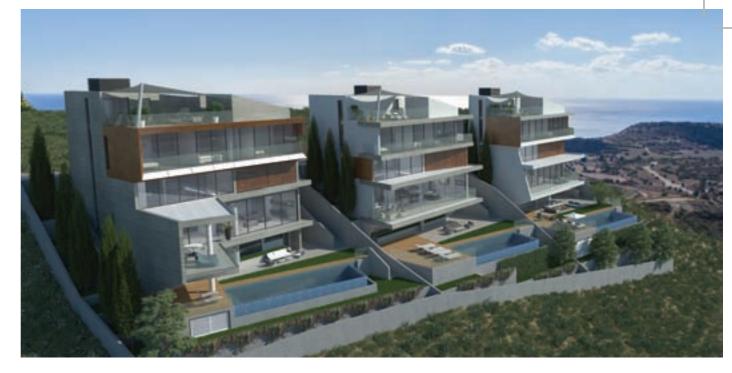

### ABOUT THE LOCATION

The three modern residences achieve in the best possible way the panoramic view towards the sea and the scenic landscape with the significant height variations of Ag. Tychonas. The villas are situated in a slight slope facing southwest, to achieve unobstructed view to the Limassol Bay. They are developed into four levels covered by a glass façade, blurring the limits between the interior and the exterior, allowing panoramic views to both landscape and seascape. In this way, the buildings are integrated as part of environment, almost like invisible oases, acting as observation areas that cling to the rocks and overseeing the cascading landscape.

The residences are placed to the allowed limits towards the side of the road, thus enabling the generation of a large open space as an outdoor courtyard with the pool towards the side that maximizes the effective use of the views.

### ABOUT THE PROJECT

Residences' design is based on bioclimatic architecture principles and viable development achieving a contemporary, smart and integrated design. Through the horizontal extensions and the hanging horizontal patios, we achieve sun filtration to the interior of the space. The double-height space and the voids, allow movement of the hot air through the building leading to a viable air filtrated space. Simultaneously, the strategic thermal insulation and the precise selection of materials, ensure the design quality and aesthetic of the buildings.

The entrance for each of the residences is located at the level of the road together with two parking spaces. As someone enters the space, he is impressed by the double-height space and the viewing angles to the exterior. The bedrooms are situated at the higher level of the property, while the sitting area, the kitchen and the support rooms are at the level below. The fitness area, changing rooms, sauna and maid's room are located at the lower level, which is the level of the courtyard. The swimming pool has an infinity edge detail, while the roof of the residences has a roof garden functioning as an observation deck maximizing the viewing potential, while simultaneously being fully unified with the environment.