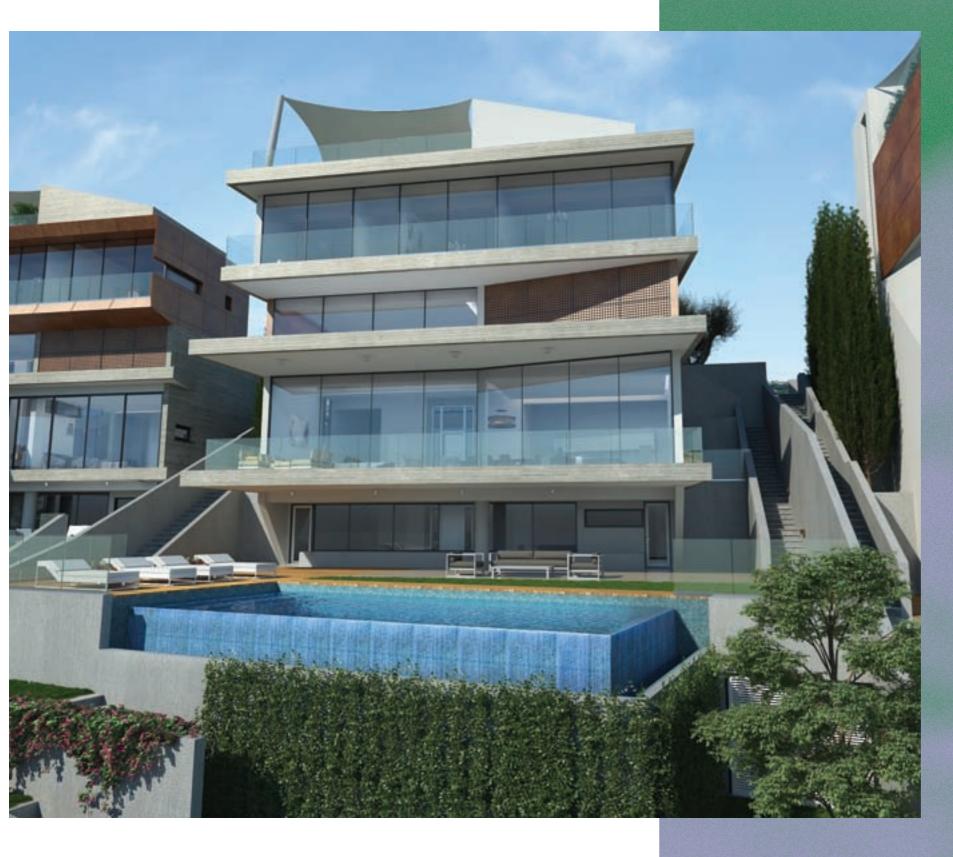

### ABOUT THE LOCATION

The three modern residences achieve in the best possible way the panoramic view towards the sea and the scenic landscape with the significant height variations of Ag. Tychonas. The villas are situated in a slight slope facing southwest, to achieve unobstructed view to the Limassol Bay. They are developed into four levels covered by a glass façade, blurring the limits between the interior and the exterior, allowing panoramic views to both landscape and seascape. In this way, the buildings are integrated as part of environment, almost like invisible oases, acting as observation areas that cling to the rocks and overseeing the cascading landscape.

The residences are placed to the allowed limits towards the side of the road, thus enabling the generation of a large open space as an outdoor courtyard with the pool towards the side that maximizes the effective use of the views.

The entrance for each of the residences is located at the level of the road together with two parking spaces. As someone enters the space, he is impressed by the double-height space and the viewing angles to the exterior. The bedrooms are situated at the higher level of the property, while the sitting area, the kitchen and the support rooms are at the level below. The fitness area, changing rooms, sauna and maid's room are located at the lower level, which is the level of the courtyard. The swimming pool has an infinity edge detail, while the roof of the residences has a roof garden functioning as an observation deck maximizing the viewing potential, while simultaneously being fully unified with the environment.