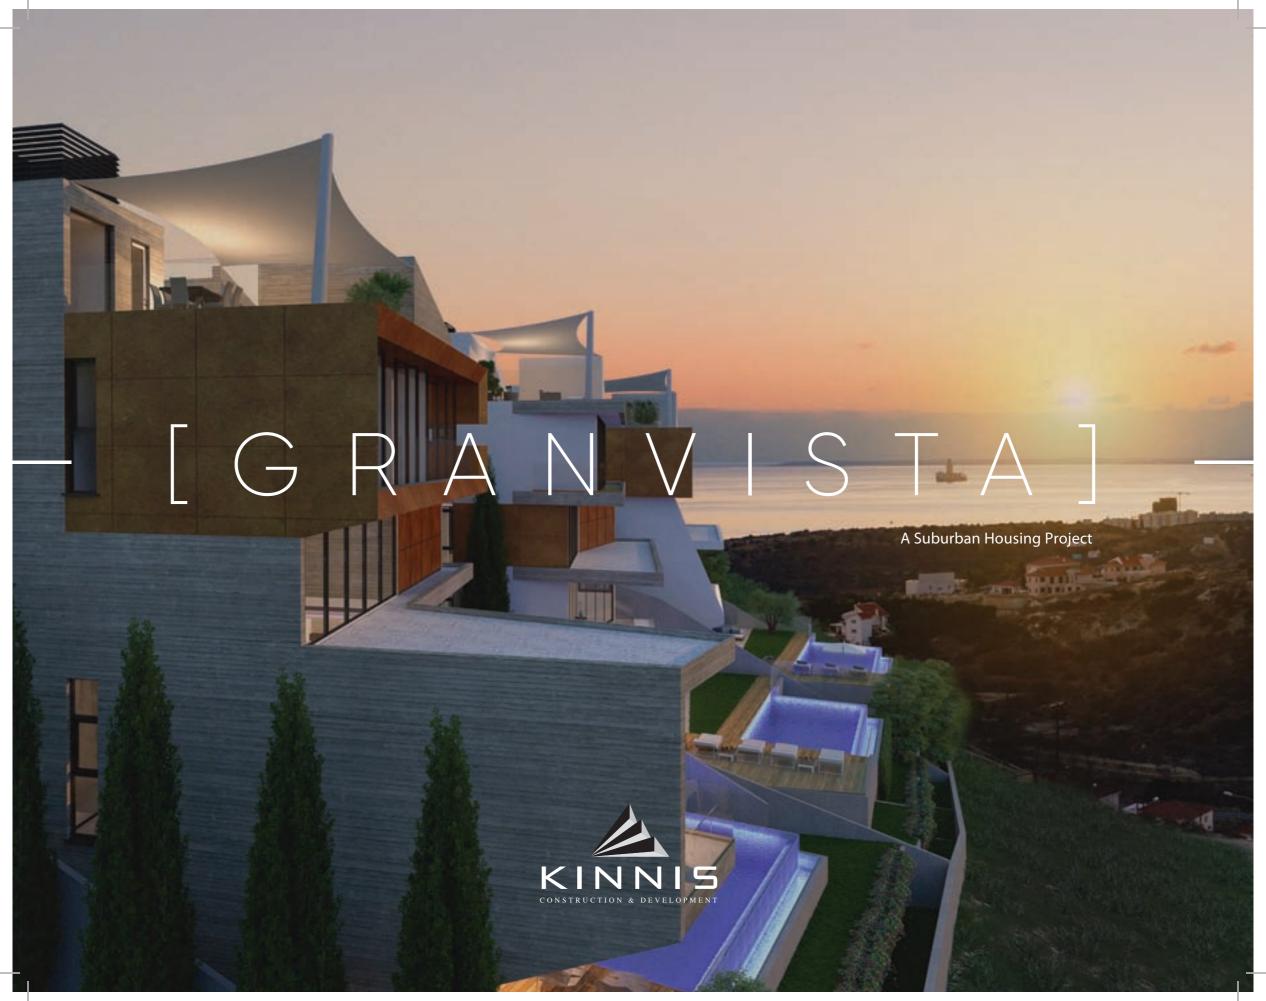

### ABOUT THE LOCATION

The three modern residences achieve in the best possible way the panoramic view towards the sea and the scenic landscape with the significant height variations of Ag. Tychonas. The villas are situated in a slight slope facing southwest, to achieve unobstructed view to the Limassol Bay. They are developed into four levels covered by a glass façade, blurring the limits between the interior and the exterior, allowing panoramic views to both landscape and seascape. In this way, the buildings are integrated as part of environment, almost like invisible oases, acting as observation areas that cling to the rocks and overseeing the cascading landscape.

The residences are placed to the allowed limits towards the side of the road, thus enabling the generation of a large open space as an outdoor courtyard with the pool towards the side that maximizes the effective use of the views.