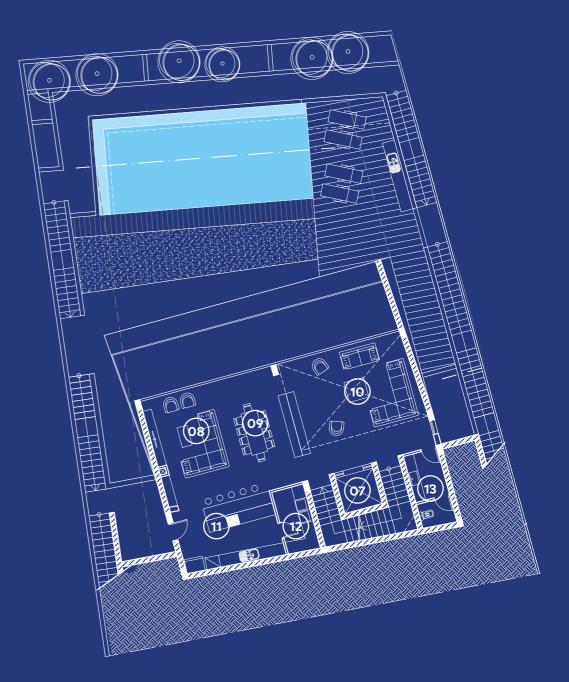

- 01 Swimming Pool
- 02 Housekeeping
- 03 Bathroom
- 04 Sauna
- 05 Gym
- 06 Kitchenette
- 07 Lift
- 08 Sitting Area
- 09 Dining Area
- 10 Living Area
- 11 Kitchen
- 12 Laundry Room
- 13 W.C.

The entrance for each of the residences is located at the level of the road together with two parking spaces. As someone enters the space, he is impressed by the double-height space and the viewing angles to the exterior. The bedrooms are situated at the higher level of the property, while the sitting area, the kitchen and the support rooms are at the level below. The fitness area, changing rooms, sauna and maid's room are located at the lower level, which is the level of the courtyard. The swimming pool has an infinity edge detail, while the roof of the residences has a roof garden functioning as an observation deck maximizing the viewing potential, while simultaneously being fully unified with the environment.