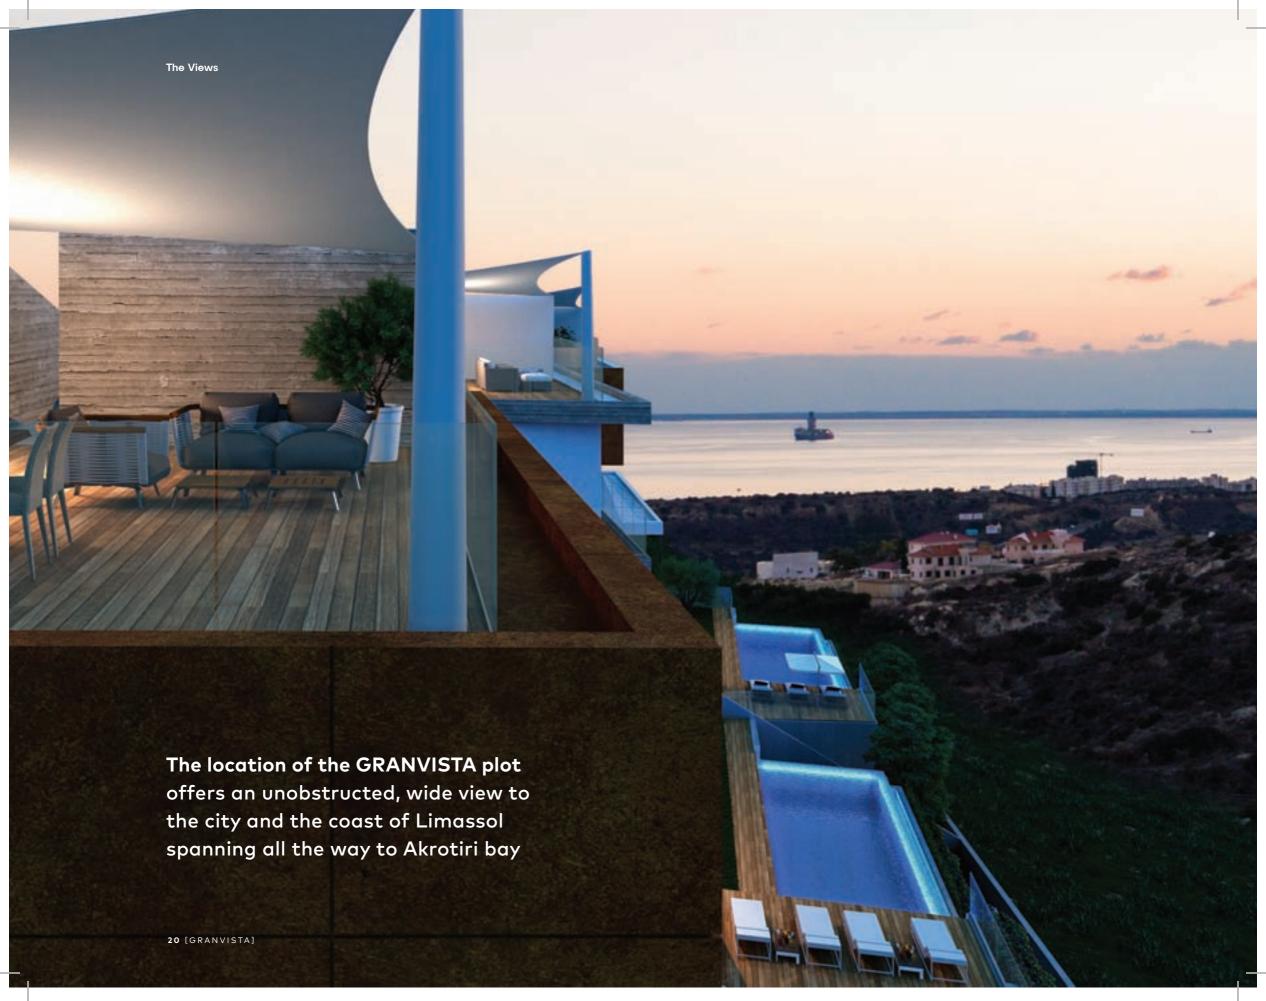

### ABOUT THE LOCATION

The three modern residences achieve in the best possible way the panoramic view towards the sea and the scenic landscape with the significant height variations of Ag. Tychonas. The villas are situated in a slight slope facing southwest, to achieve unobstructed view to the Limassol Bay. They are developed into four levels covered by a glass façade, blurring the limits between the interior and the exterior, allowing panoramic views to both landscape and seascape. In this way, the buildings are integrated as part of environment, almost like invisible oases, acting as observation areas that cling to the rocks and overseeing the cascading landscape.

The residences are placed to the allowed limits towards the side of the road, thus enabling the generation of a large open space as an outdoor courtyard with the pool towards the side that maximizes the effective use of the views.