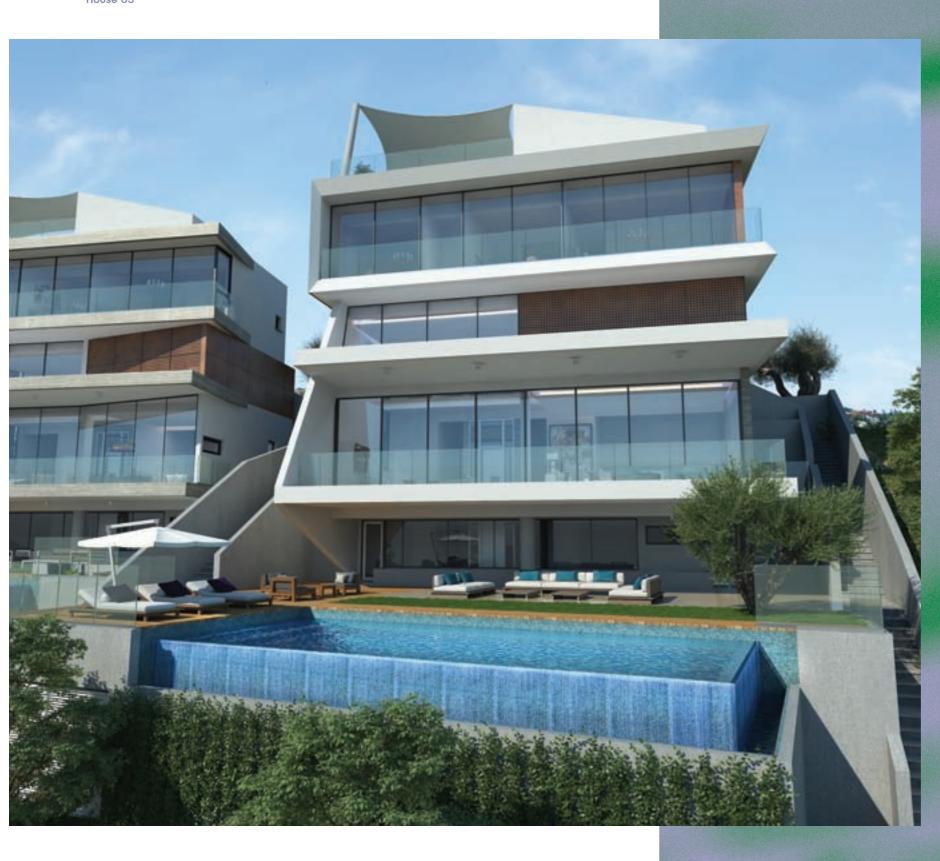

### ABOUT THE LOCATION

The three modern residences achieve in the best possible way the panoramic view towards the sea and the scenic landscape with the significant height variations of Ag. Tychonas. The villas are situated in a slight slope facing southwest, to achieve unobstructed view to the Limassol Bay. They are developed into four levels covered by a glass façade, blurring the limits between the interior and the exterior, allowing panoramic views to both landscape and seascape. In this way, the buildings are integrated as part of environment, almost like invisible oases, acting as observation areas that cling to the rocks and overseeing the cascading landscape.

The residences are placed to the allowed limits towards the side of the road, thus enabling the generation of a large open space as an outdoor courtyard with the pool towards the side that maximizes the effective use of the views.

### ABOUT THE PROJECT

Residences' design is based on bioclimatic architecture principles and viable development achieving a contemporary, smart and integrated design. Through the horizontal extensions and the hanging horizontal patios, we achieve sun filtration to the interior of the space. The double-height space and the voids, allow movement of the hot air through the building leading to a viable air filtrated space. Simultaneously, the strategic thermal insulation and the precise selection of materials, ensure the design quality and aesthetic of the buildings.

The entrance for each of the residences is located at the level of the road together with two parking spaces. As someone enters the space, he is impressed by the double-height space and the viewing angles to the exterior. The bedrooms are situated at the higher level of the property, while the sitting area, the kitchen and the support rooms are at the level below. The fitness area, changing rooms, sauna and maid's room are located at the lower level, which is the level of the courtyard. The swimming pool has an infinity edge detail, while the roof of the residences has a roof garden functioning as an observation deck maximizing the viewing potential, while simultaneously being fully unified with the environment.