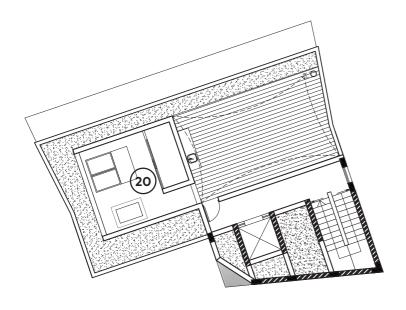

16 Master Bedroom

17 Bedroom 2

18 Bedroom 3

19 Wardrobe

20 Roof Garden

- 13 W.C.
- 14 Entrance
- 15 Parking Space
- 16 Master Bedroom
- 17 Bedroom 2
- 18 Bedroom 3
- 19 Wardrobe
- 20 Roof Garden

The residences' design is based on bioclimatic architecture principles and viable development achieving a contemporary, smart and integrated design.