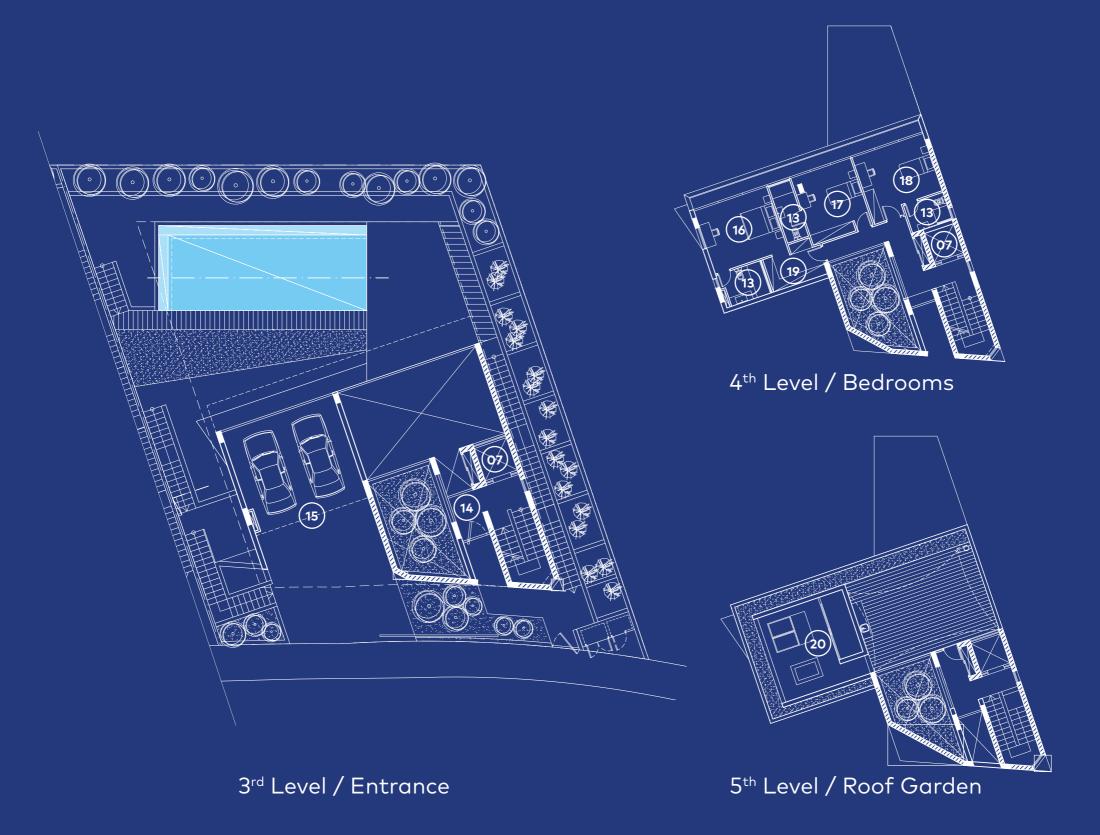

The entrance for each of the residences is located at the level of the road together with two parking spaces. As someone enters the space, he is impressed by the double-height space and the viewing angles to the exterior. The bedrooms are situated at the higher level of the property, while the sitting area, the kitchen and the support rooms are at the level below. The fitness area, changing rooms, sauna and maid's room are located at the lower level, which is the level of the courtyard. The swimming pool has an infinity edge detail, while the roof of the residences has a roof garden functioning as an observation deck maximizing the viewing potential, while simultaneously being fully unified with the environment.

# [HOUSE 01]

1st Level / Pool Level

2<sup>nd</sup> Level / Living Level

07 Lift

\_

13 W.C.

14 Entrance

15 Parking Space

16 Master Bedroom

17 Bedroom 2

18 Bedroom 3

19 Wardrobe

20 Roof Garden

# [HOUSE 02]

1st Level / Pool Level

2<sup>nd</sup> Level / Living Level

3<sup>rd</sup> Level / Entrance

4<sup>th</sup> Level / Bedrooms

07 Lift

\_

13 W.C.

14 Entrance

15 Parking Space

16 Master Bedroom

17 Bedroom 2

18 Bedroom 3

19 Wardrobe

20 Roof Garden

5<sup>th</sup> Level / Roof Garden

# [HOUSE 03]

1st Level / Pool Level

2<sup>nd</sup> Level / Living Level

3<sup>rd</sup> Level / Entrance

4<sup>th</sup> Level / Bedrooms

5<sup>th</sup> Level / Roof Garden

07 Lift

-

- 13 W.C.
- 14 Entrance
- 15 Parking Space
- 16 Master Bedroom
- 17 Bedroom 2
- 18 Bedroom 3
- 19 Wardrobe
- 20 Roof Garden

The residences' design is based on bioclimatic architecture principles and viable development achieving a contemporary, smart and integrated design.