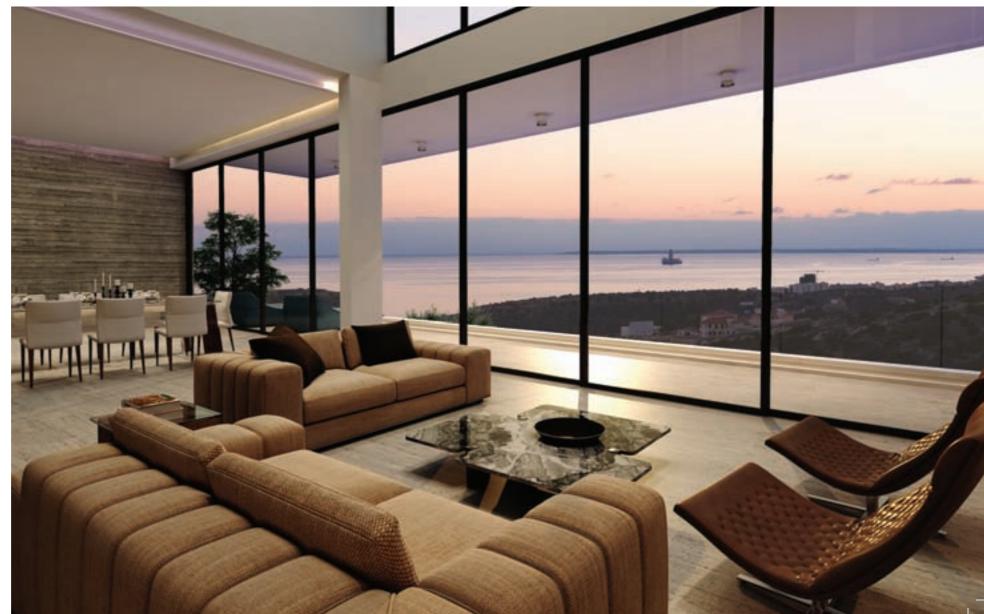

### ABOUT THE LOCATION

The three modern residences achieve in the best possible way the panoramic view towards the sea and the scenic landscape with the significant height variations of Ag. Tychonas. The villas are situated in a slight slope facing southwest, to achieve unobstructed view to the Limassol Bay. They are developed into four levels covered by a glass façade, blurring the limits between the interior and the exterior, allowing panoramic views to both landscape and seascape. In this way, the buildings are integrated as part of environment, almost like invisible oases, acting as observation areas that cling to the rocks and overseeing the cascading landscape.

The entrance for each of the residences is located at the level of the road together with two parking spaces. As someone enters the space, he is impressed by the double-height space and the viewing angles to the exterior. The bedrooms are situated at the higher level of the property, while the sitting area, the kitchen and the support rooms are at the level below. The fitness area, changing rooms, sauna and maid's room are located at the lower level, which is the level of the courtyard. The swimming pool has an infinity edge detail, while the roof of the residences has a roof garden functioning as an observation deck maximizing the viewing potential, while simultaneously being fully unified with the environment.