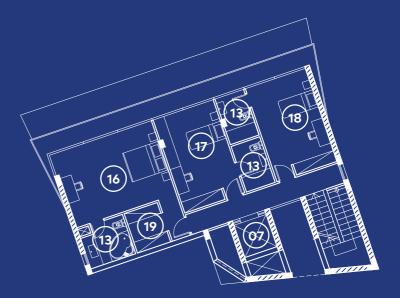

16 Master Bedroom

17 Bedroom 2

18 Bedroom 3

19 Wardrobe

20 Roof Garden

14 Entrance

15 Parking Space

16 Master Bedroom

17 Bedroom 2

18 Bedroom 3

19 Wardrobe

20 Roof Garden

5<sup>th</sup> Level / Roof Garden

- 13 W.C.
- 14 Entrance
- 15 Parking Space
- 16 Master Bedroom
- 17 Bedroom 2
- 18 Bedroom 3
- 19 Wardrobe
- 20 Roof Garden

The residences' design is based on bioclimatic architecture principles and viable development achieving a contemporary, smart and integrated design.