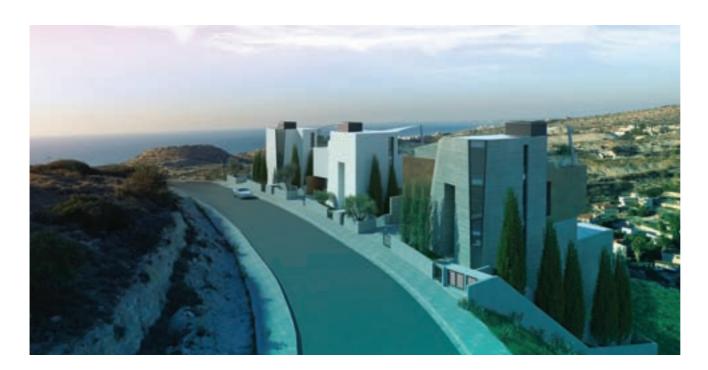

### ABOUT THE LOCATION

The three modern residences achieve in the best possible way the panoramic view towards the sea and the scenic landscape with the significant height variations of Ag. Tychonas. The villas are situated in a slight slope facing southwest, to achieve unobstructed view to the Limassol Bay. They are developed into four levels covered by a glass façade, blurring the limits between the interior and the exterior, allowing panoramic views to both landscape and seascape. In this way, the buildings are integrated as part of environment, almost like invisible oases, acting as observation areas that cling to the rocks and overseeing the cascading landscape.

The residences are placed to the allowed limits towards the side of the road, thus enabling the generation of a large open space as an outdoor courtyard with the pool towards the side that maximizes the effective use of the views.