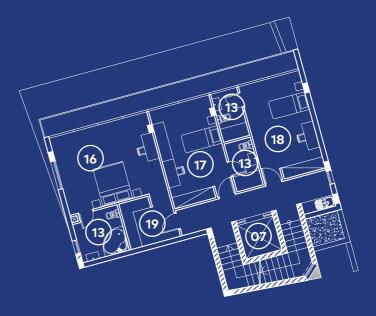

16 Master Bedroom

17 Bedroom 2

18 Bedroom 3

19 Wardrobe

20 Roof Garden

The entrance for each of the residences is located at the level of the road together with two parking spaces. As someone enters the space, he is impressed by the double-height space and the viewing angles to the exterior. The bedrooms are situated at the higher level of the property, while the sitting area, the kitchen and the support rooms are at the level below. The fitness area, changing rooms, sauna and maid's room are located at the lower level, which is the level of the courtyard. The swimming pool has an infinity edge detail, while the roof of the residences has a roof garden functioning as an observation deck maximizing the viewing potential, while simultaneously being fully unified with the environment.