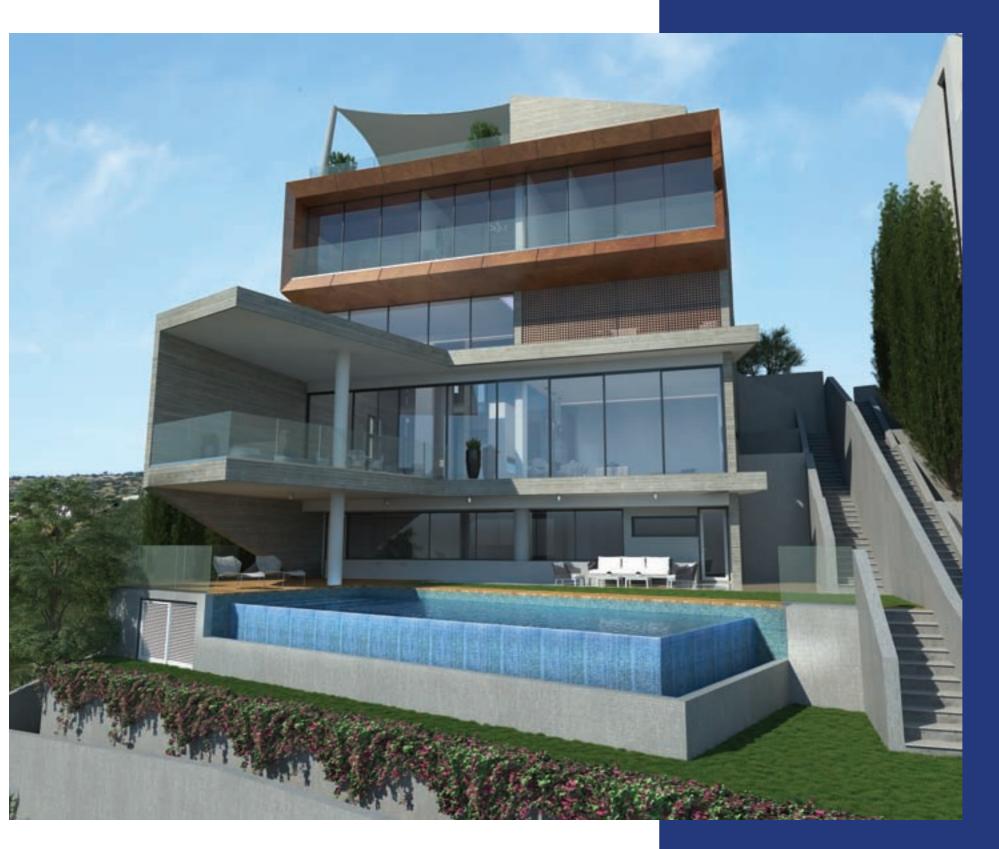

### ABOUT THE LOCATION

The three modern residences achieve in the best possible way the panoramic view towards the sea and the scenic landscape with the significant height variations of Ag. Tychonas. The villas are situated in a slight slope facing southwest, to achieve unobstructed view to the Limassol Bay. They are developed into four levels covered by a glass façade, blurring the limits between the interior and the exterior, allowing panoramic views to both landscape and seascape. In this way, the buildings are integrated as part of environment, almost like invisible oases, acting as observation areas that cling to the rocks and overseeing the cascading landscape.

The residences are placed to the allowed limits towards the side of the road, thus enabling the generation of a large open space as an outdoor courtyard with the pool towards the side that maximizes the effective use of the views.

### ABOUT THE PROJECT

Residences' design is based on bioclimatic architecture principles and viable development achieving a contemporary, smart and integrated design. Through the horizontal extensions and the hanging horizontal patios, we achieve sun filtration to the interior of the space. The double-height space and the voids, allow movement of the hot air through the building leading to a viable air filtrated space. Simultaneously, the strategic thermal insulation and the precise selection of materials, ensure the design quality and aesthetic of the buildings.

The entrance for each of the residences is located at the level of the road together with two parking spaces. As someone enters the space, he is impressed by the double-height space and the viewing angles to the exterior. The bedrooms are situated at the higher level of the property, while the sitting area, the kitchen and the support rooms are at the level below. The fitness area, changing rooms, sauna and maid's room are located at the lower level, which is the level of the courtyard. The swimming pool has an infinity edge detail, while the roof of the residences has a roof garden functioning as an observation deck maximizing the viewing potential, while simultaneously being fully unified with the environment.