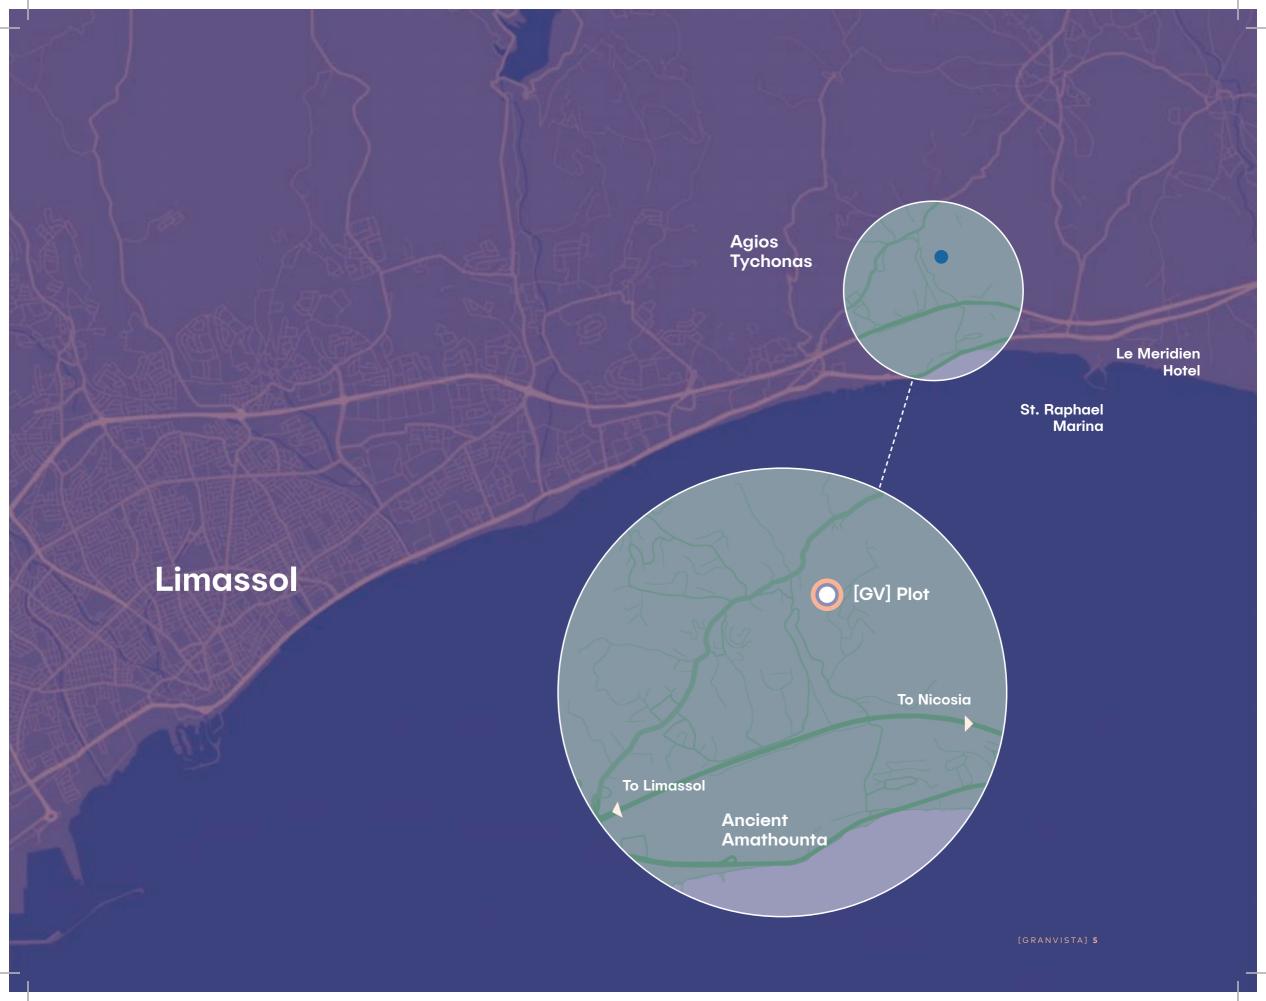

### ABOUT THE LOCATION

The three modern residences achieve in the best possible way the panoramic view towards the sea and the scenic landscape with the significant height variations of Ag. Tychonas. The villas are situated in a slight slope facing southwest, to achieve unobstructed view to the Limassol Bay. They are developed into four levels covered by a glass façade, blurring the limits between the interior and the exterior, allowing panoramic views to both landscape and seascape. In this way, the buildings are integrated as part of environment, almost like invisible oases, acting as observation areas that cling to the rocks and overseeing the cascading landscape.

The residences are placed to the allowed limits towards the side of the road, thus enabling the generation of a large open space as an outdoor courtyard with the pool towards the side that maximizes the effective use of the views.