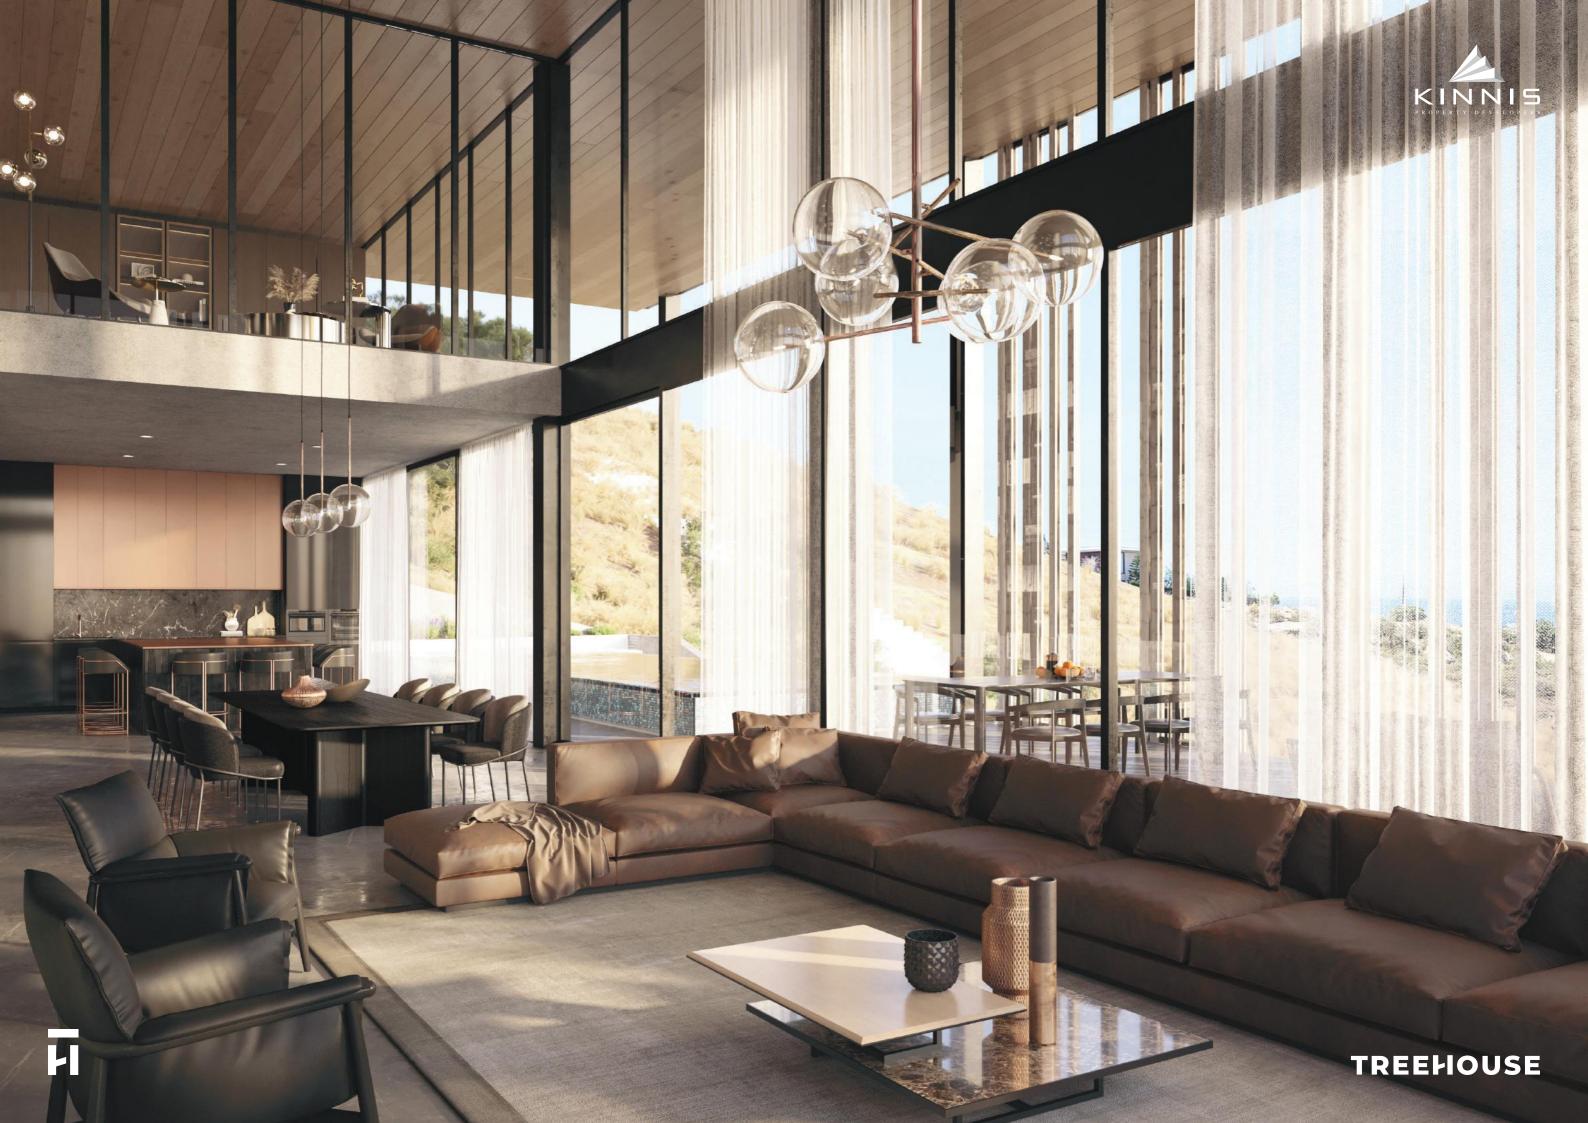

### IMPECCABLE DESIGN BY ARMEFTIS ARCHITECTS

Every detail of this villa has been meticulously crafted with luxury and refinement in mind. From the elegant entrance foyer to the tastefully appointed living areas and bedrooms, the villa exudes a sense of opulence and sophistication that is sure to impress even the most discerning buyer.

### SPACIOUS INTERIORS

With a total of 5 bedrooms and 1 office, this villa provides ample space for a large family or hosting guests. The carefully designed floor plan allows for comfortable and functional living, featuring high ceilings and an abundance of natural light. On the ground floor there are 6 parking places and the large storage area. All floors of the villa are also accessed by lift.

### **OUTDOOR OASIS**

The villa features meticulously landscaped gardens, creating a private oasis where residents can relax and unwind. Additionally, a spacious terrace and swimming pool offer the perfect setting for outdoor entertaining and enjoying Cyprus's sunny climate.