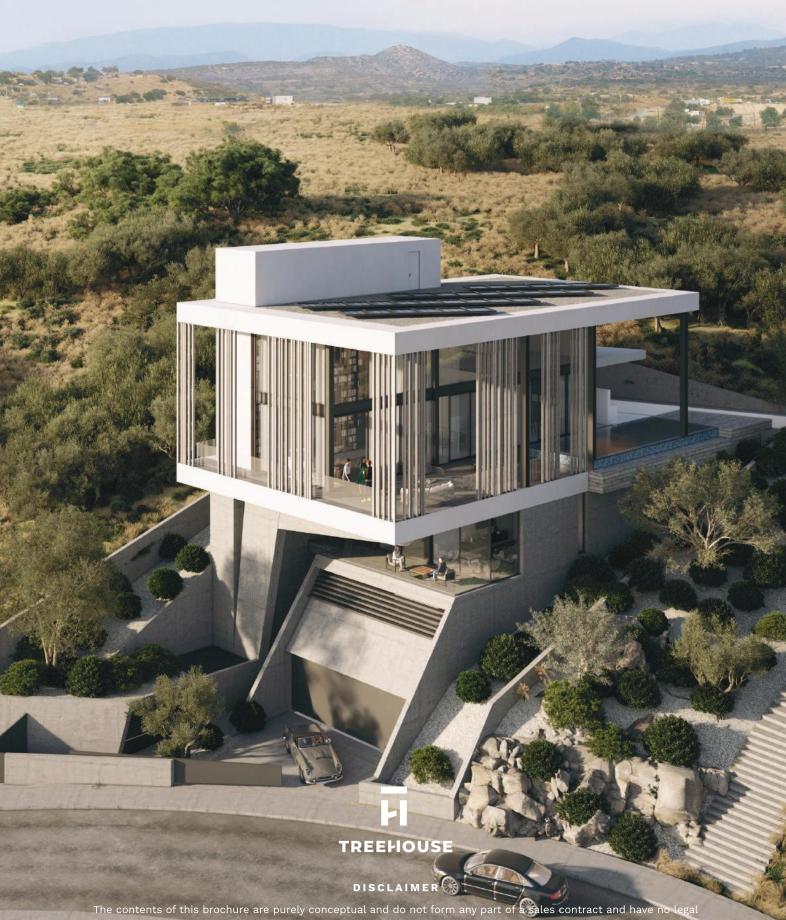

TREEHOUSE

A 5-BEDROOM PREMIUM-CLASS VILLA IN THE MOST PRESTIGIOUS LOCATION IN LIMASSOL.

This luxurious villa represents the epitome of elegance and sophistication.

Situated in a prime location in Limassol, it offers the perfect balance of tranquility and accessibility to all the amenities the city has to offer.

One of the most remarkable aspects of this property is the breathtaking view it offers towards the Limassol seashore.

The villa is strategically positioned to provide sea and mountain view, allowing the residents to indulge in the beauty of nature from the comfort of their own home.

# A UNIQUE PROPERTY THAT OFFERS A BLEND OF NATURE, INVIGORATING FRESH AIR, VAST OPEN SPACES, AND BREATHTAKING VIEWS, ALL WHILE CONVENIENTLY LOCATED JUST 5 MINUTES FROM THE VIBRANT CITY CENTER.