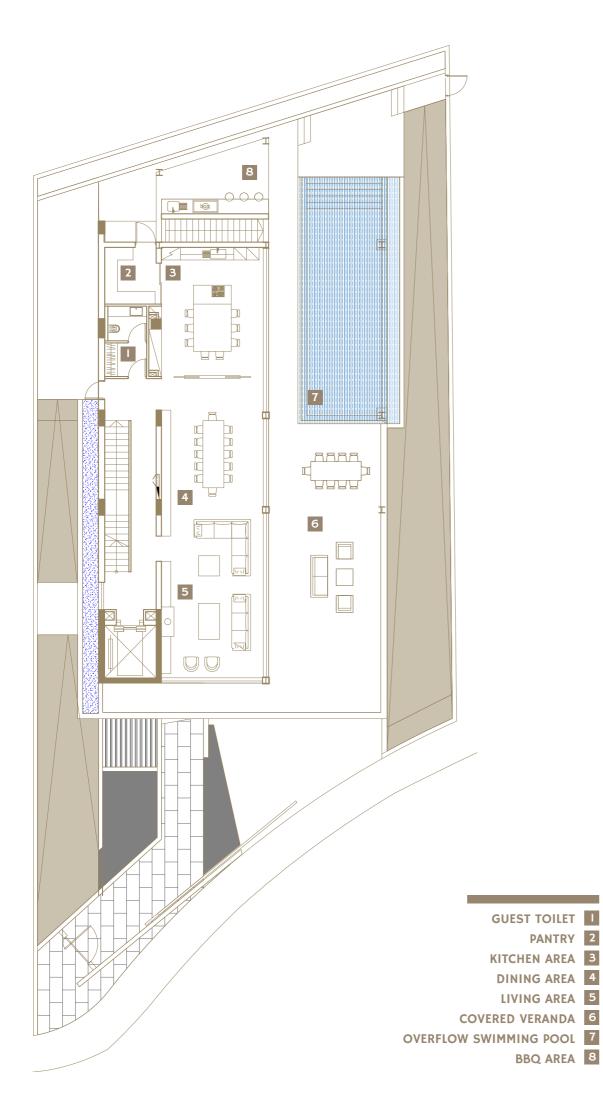

INTERNAL COVERED AREA 887m²

COVERED VERANDAS 137m²

UNCOVERED VERANDAS 33m²

TOTAL COVERED AREA 1043m²

PLOT AREA 721m²

BEDROOMS 5+1 office

BATHROOMS

8

### SPACIOUS INTERIORS

With a total of 5 bedrooms and 1 office, this villa provides ample space for a large family or hosting guests. The carefully designed floor plan allows for comfortable and functional living, featuring high ceilings and an abundance of natural light. On the ground floor there are 6 parking places and the large storage area. All floors of the villa are also accessed by lift.

### **OUTDOOR OASIS**

The villa features meticulously landscaped gardens, creating a private oasis where residents can relax and unwind. Additionally, a spacious terrace and swimming pool offer the perfect setting for outdoor entertaining and enjoying Cyprus's sunny climate.