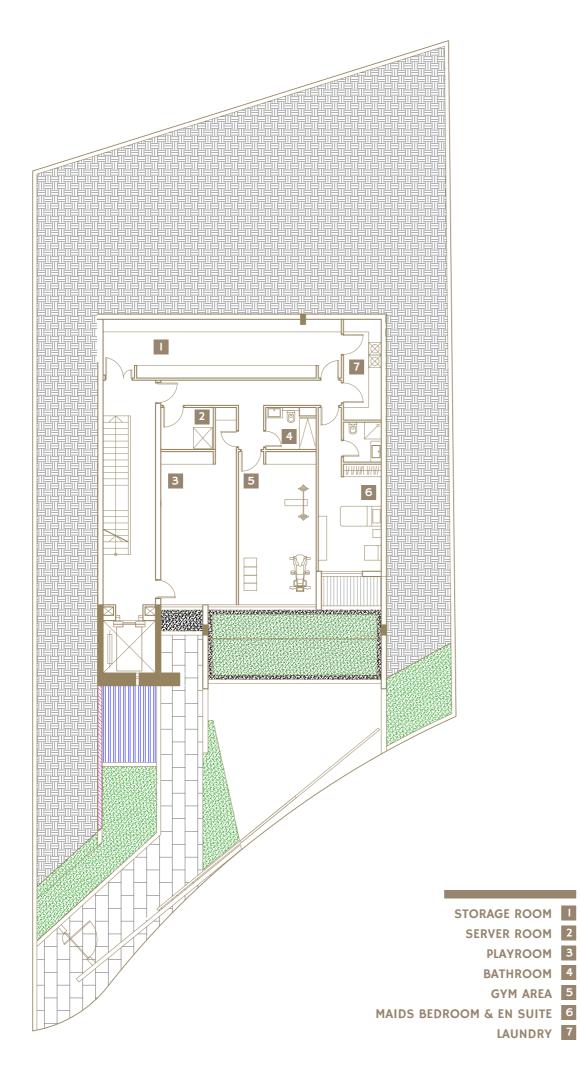

PLAYROOM

GYM

GARAGE 6 cars

TREEHOU:

### SPACIOUS INTERIORS

With a total of 5 bedrooms and 1 office, this villa provides ample space for a large family or hosting guests. The carefully designed floor plan allows for comfortable and functional living, featuring high ceilings and an abundance of natural light. On the ground floor there are 6 parking places and the large storage area. All floors of the villa are also accessed by lift.