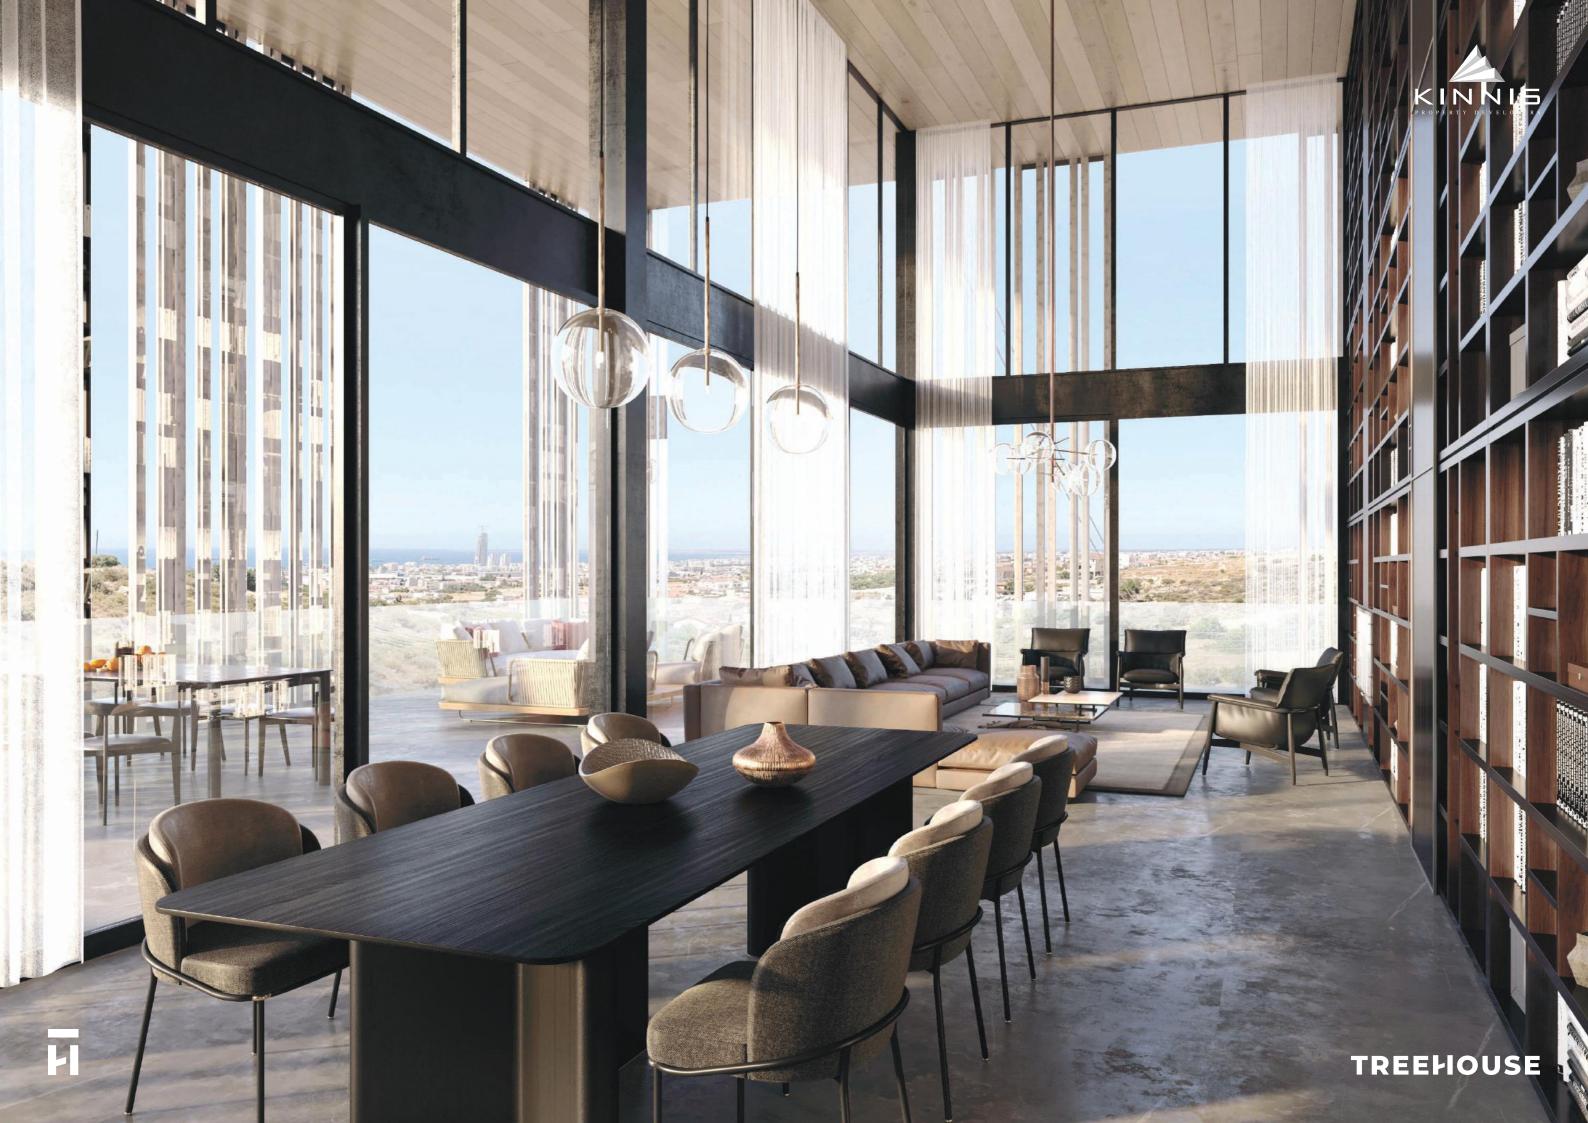

### IMPECCABLE DESIGN BY ARMEFTIS ARCHITECTS

Every detail of this villa has been meticulously crafted with luxury and refinement in mind. From the elegant entrance foyer to the tastefully appointed living areas and bedrooms, the villa exudes a sense of opulence and sophistication that is sure to impress even the most discerning buyer.

### SPACIOUS INTERIORS

With a total of 5 bedrooms and 1 office, this villa provides ample space for a large family or hosting guests. The carefully designed floor plan allows for comfortable and functional living, featuring high ceilings and an abundance of natural light. On the ground floor there are 6 parking places and the large storage area. All floors of the villa are also accessed by lift.

### **OUTDOOR OASIS**

The villa features meticulously landscaped gardens, creating a private oasis where residents can relax and unwind. Additionally, a spacious terrace and swimming pool offer the perfect setting for outdoor entertaining and enjoying Cyprus's sunny climate.