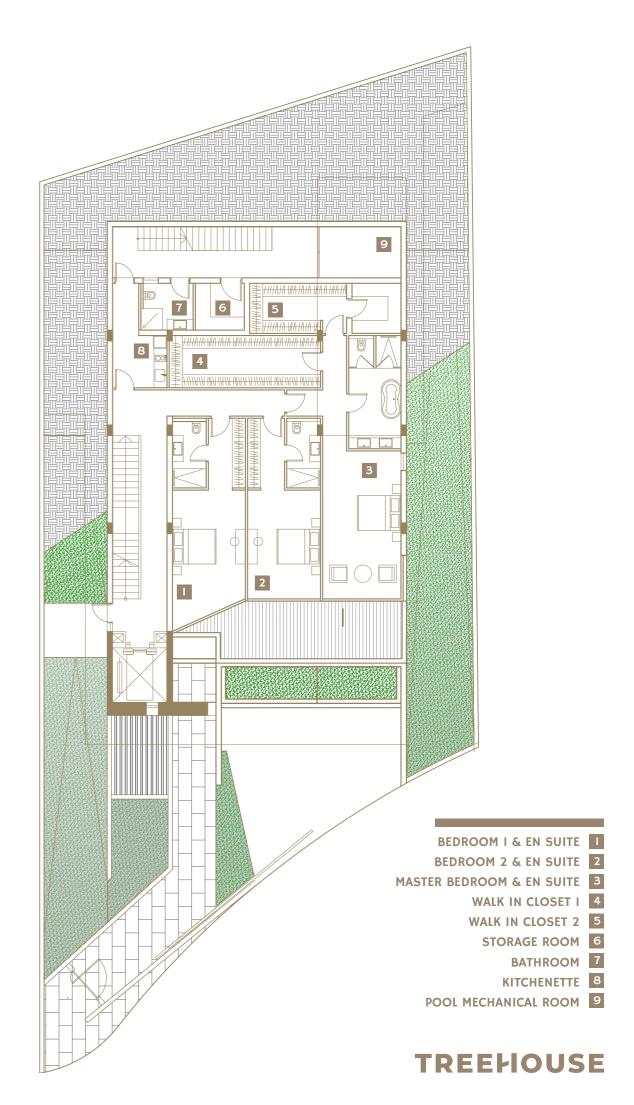

INTERNAL COVERED AREA 887m²

COVERED VERANDAS 137m²

UNCOVERED VERANDAS 33m²

TOTAL COVERED AREA 1043m²

PLOT AREA 721m²

BEDROOMS 5+1 office

BATHROOMS

8

### SPACIOUS INTERIORS

With a total of 5 bedrooms and 1 office, this villa provides ample space for a large family or hosting guests. The carefully designed floor plan allows for comfortable and functional living, featuring high ceilings and an abundance of natural light. On the ground floor there are 6 parking places and the large storage area. All floors of the villa are also accessed by lift.