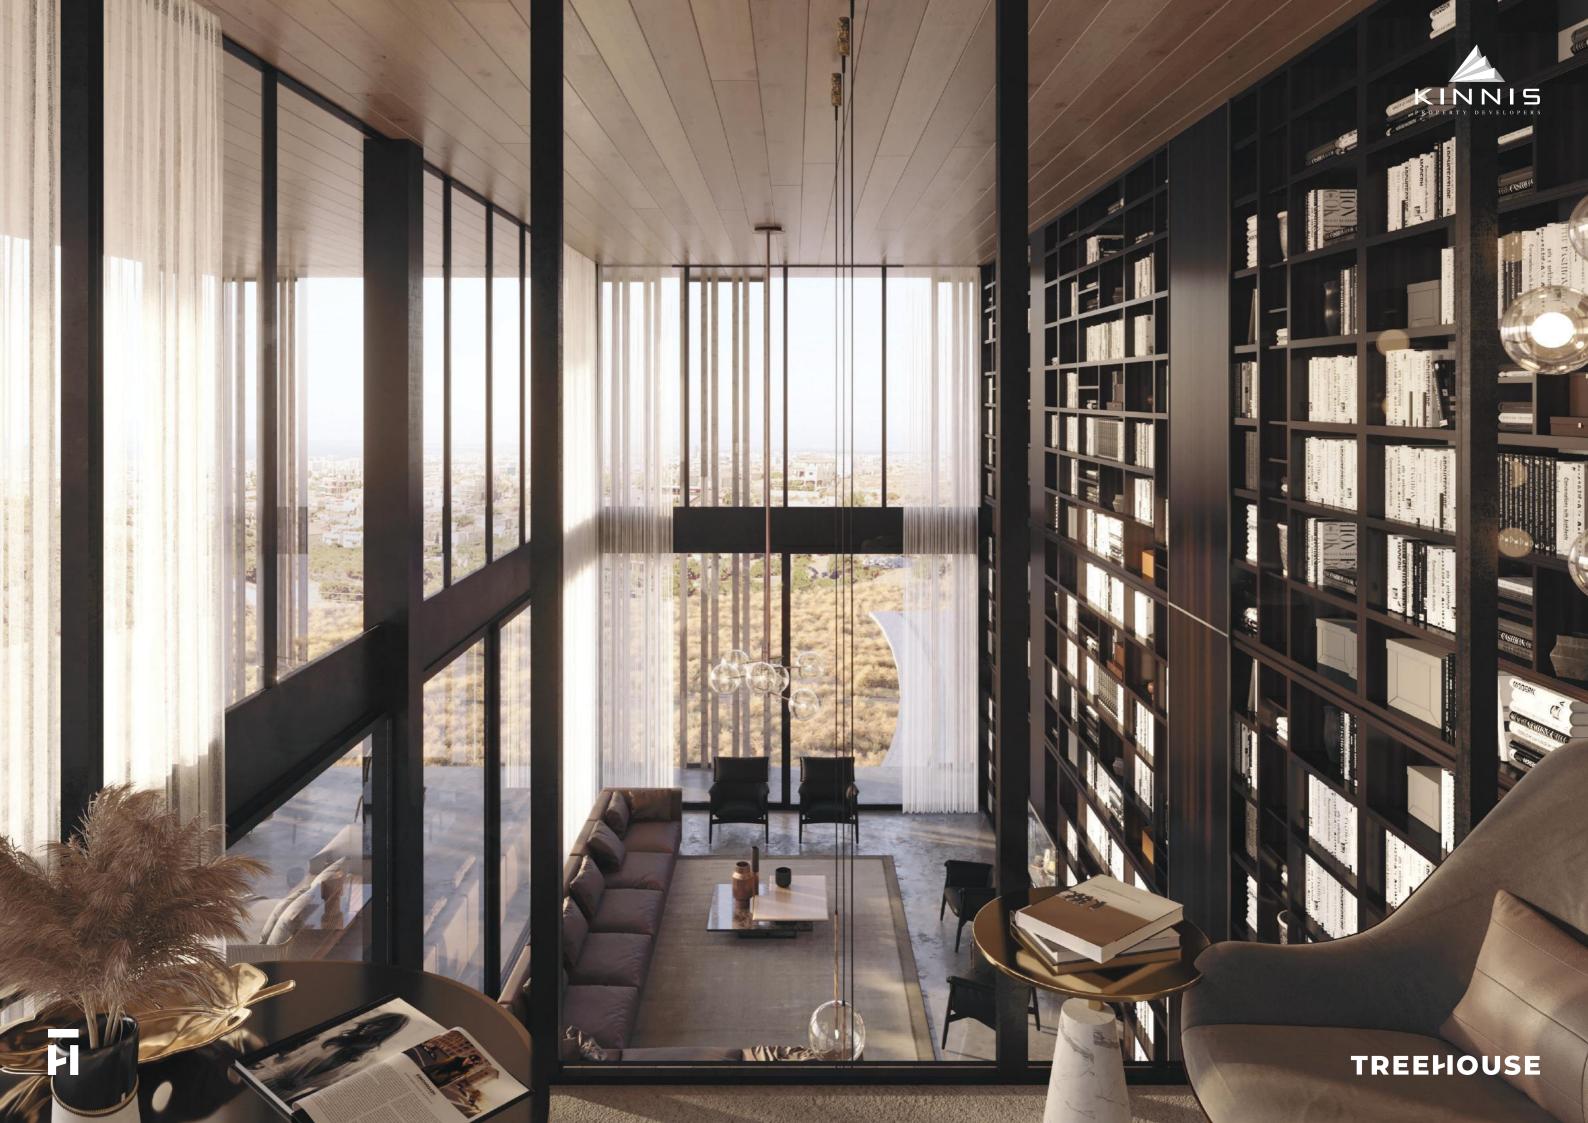

### IMPECCABLE DESIGN BY ARMEFTIS ARCHITECTS

Every detail of this villa has been meticulously crafted with luxury and refinement in mind. From the elegant entrance foyer to the tastefully appointed living areas and bedrooms, the villa exudes a sense of opulence and sophistication that is sure to impress even the most discerning buyer.

### SPACIOUS INTERIORS

With a total of 5 bedrooms and 1 office, this villa provides ample space for a large family or hosting guests. The carefully designed floor plan allows for comfortable and functional living, featuring high ceilings and an abundance of natural light. On the ground floor there are 6 parking places and the large storage area. All floors of the villa are also accessed by lift.

### **OUTDOOR OASIS**

The villa features meticulously landscaped gardens, creating a private oasis where residents can relax and unwind. Additionally, a spacious terrace and swimming pool offer the perfect setting for outdoor entertaining and enjoying Cyprus's sunny climate.