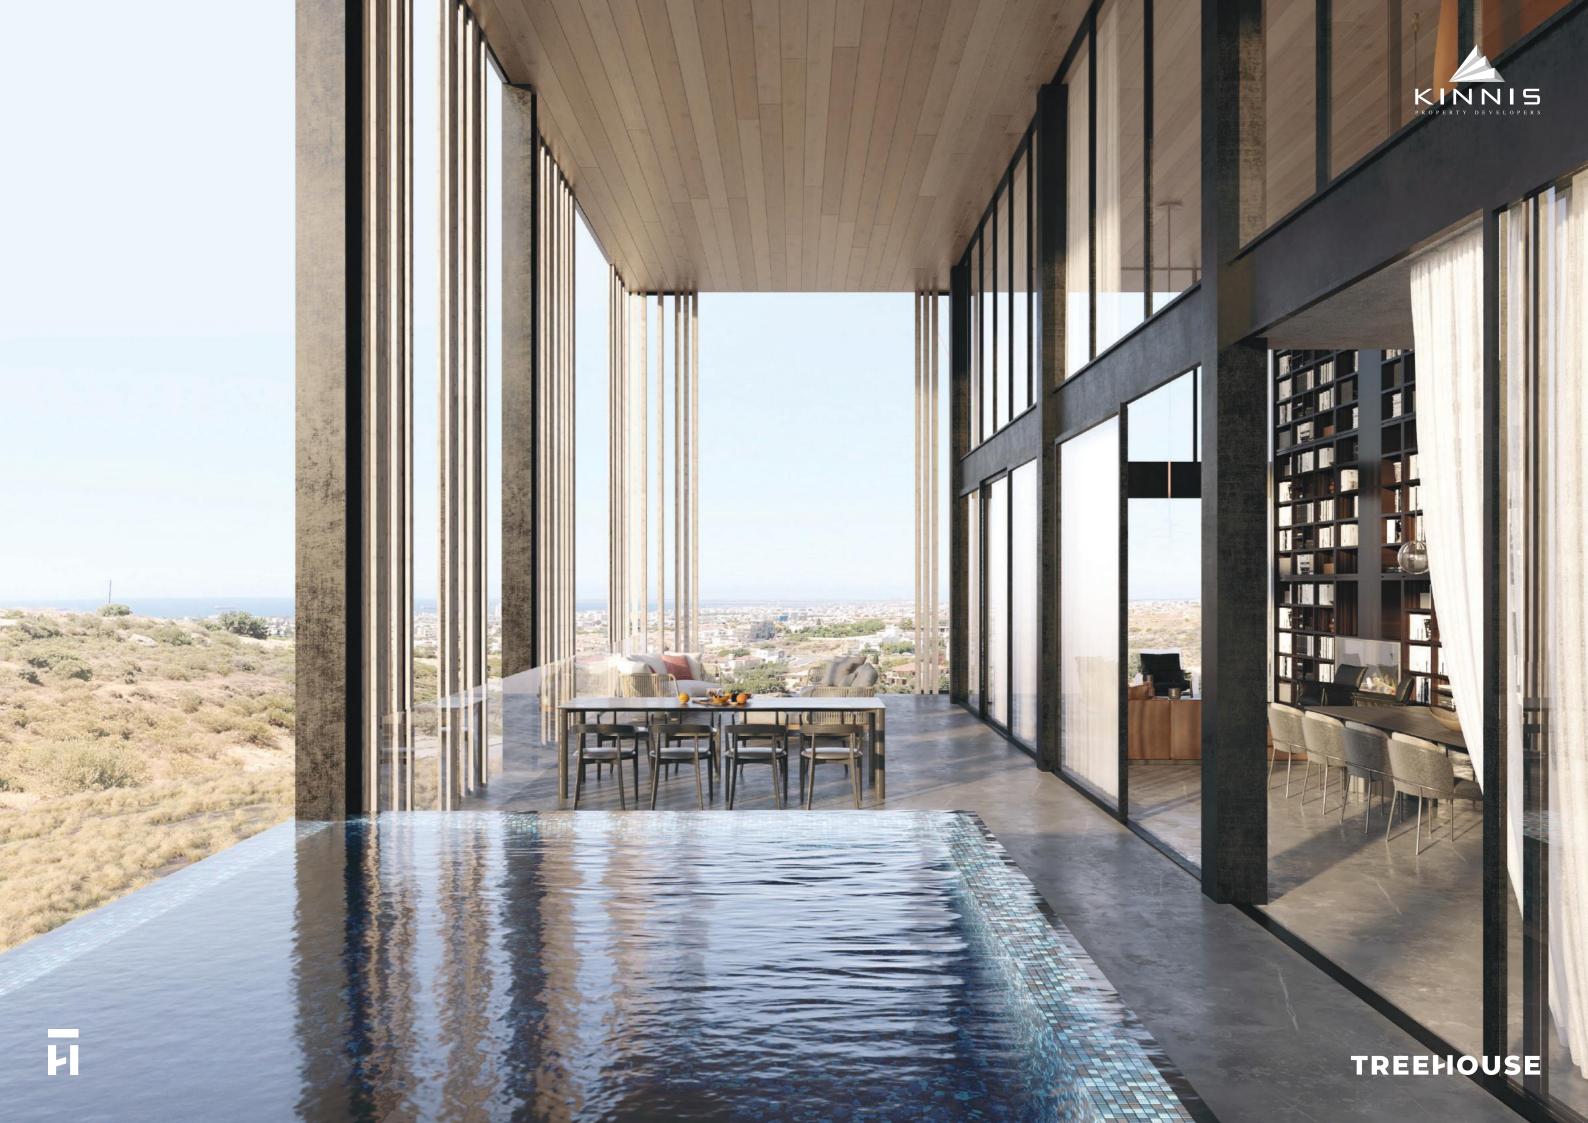

One of the most remarkable aspects of this property is the breathtaking view it offers towards the Limassol seashore.

The villa is strategically positioned to provide sea and mountain view, allowing the residents to indulge in the beauty of nature from the comfort of their own home.

### **OUTDOOR OASIS**

The villa features meticulously landscaped gardens, creating a private oasis where residents can relax and unwind. Additionally, a spacious terrace and swimming pool offer the perfect setting for outdoor entertaining and enjoying Cyprus's sunny climate.