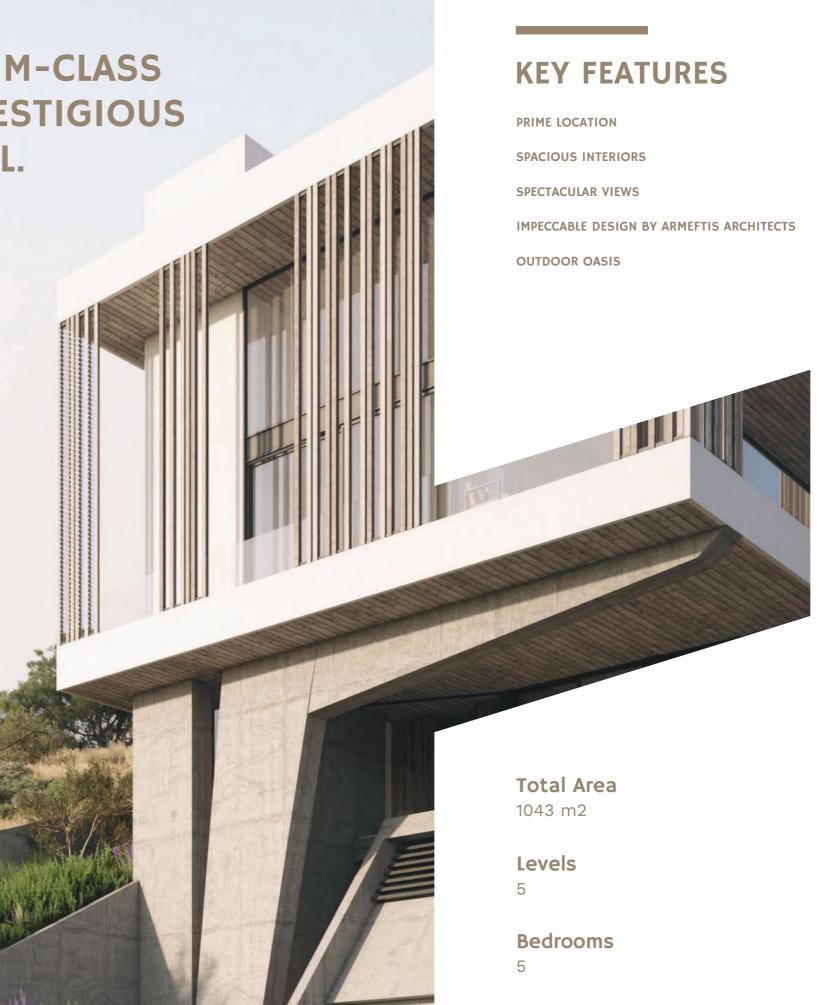

### IMPECCABLE DESIGN BY ARMEFTIS ARCHITECTS

Every detail of this villa has been meticulously crafted with luxury and refinement in mind. From the elegant entrance foyer to the tastefully appointed living areas and bedrooms, the villa exudes a sense of opulence and sophistication that is sure to impress even the most discerning buyer.

### SPACIOUS INTERIORS

With a total of 5 bedrooms and 1 office, this villa provides ample space for a large family or hosting guests. The carefully designed floor plan allows for comfortable and functional living, featuring high ceilings and an abundance of natural light. On the ground floor there are 6 parking places and the large storage area. All floors of the villa are also accessed by lift.

### **OUTDOOR OASIS**

The villa features meticulously landscaped gardens, creating a private oasis where residents can relax and unwind. Additionally, a spacious terrace and swimming pool offer the perfect setting for outdoor entertaining and enjoying Cyprus's sunny climate.

INTERNAL COVERED AREA 887m²

COVERED VERANDAS 137m²

UNCOVERED VERANDAS 33m²

TOTAL COVERED AREA 1043m²

PLOT AREA 721m²

BEDROOMS 5+1 office

BATHROOMS

8