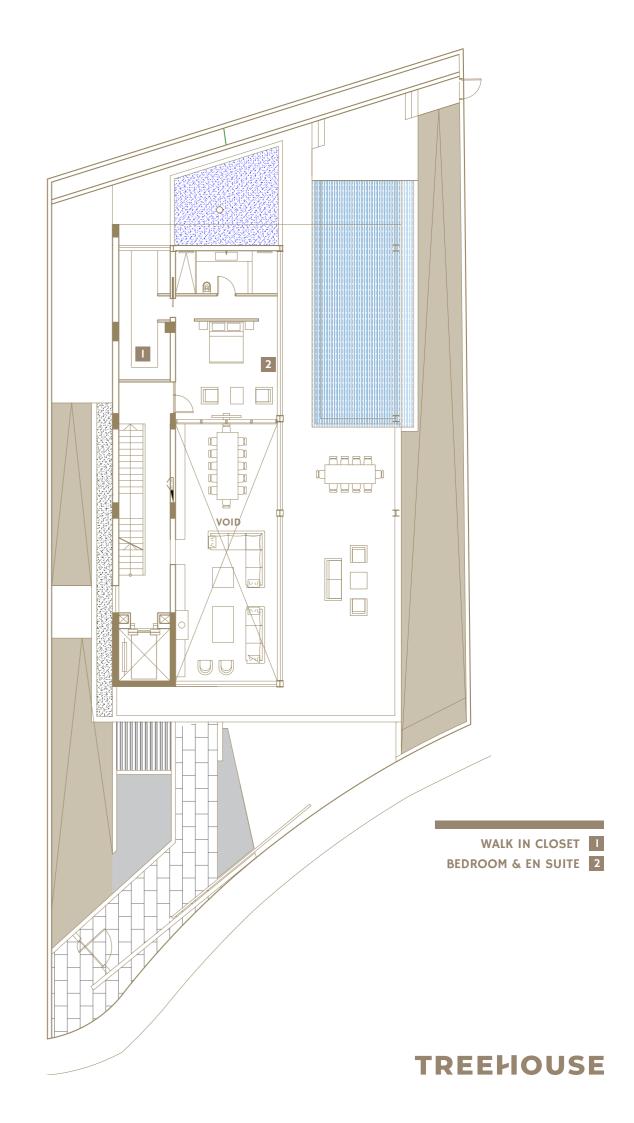

INTERNAL COVERED AREA 887m²

COVERED VERANDAS 137m²

UNCOVERED VERANDAS 33m²

TOTAL COVERED AREA 1043m²

PLOT AREA 721m²

BEDROOMS 5+1 office

BATHROOMS

8

### SPACIOUS INTERIORS

With a total of 5 bedrooms and 1 office, this villa provides ample space for a large family or hosting guests. The carefully designed floor plan allows for comfortable and functional living, featuring high ceilings and an abundance of natural light. On the ground floor there are 6 parking places and the large storage area. All floors of the villa are also accessed by lift.