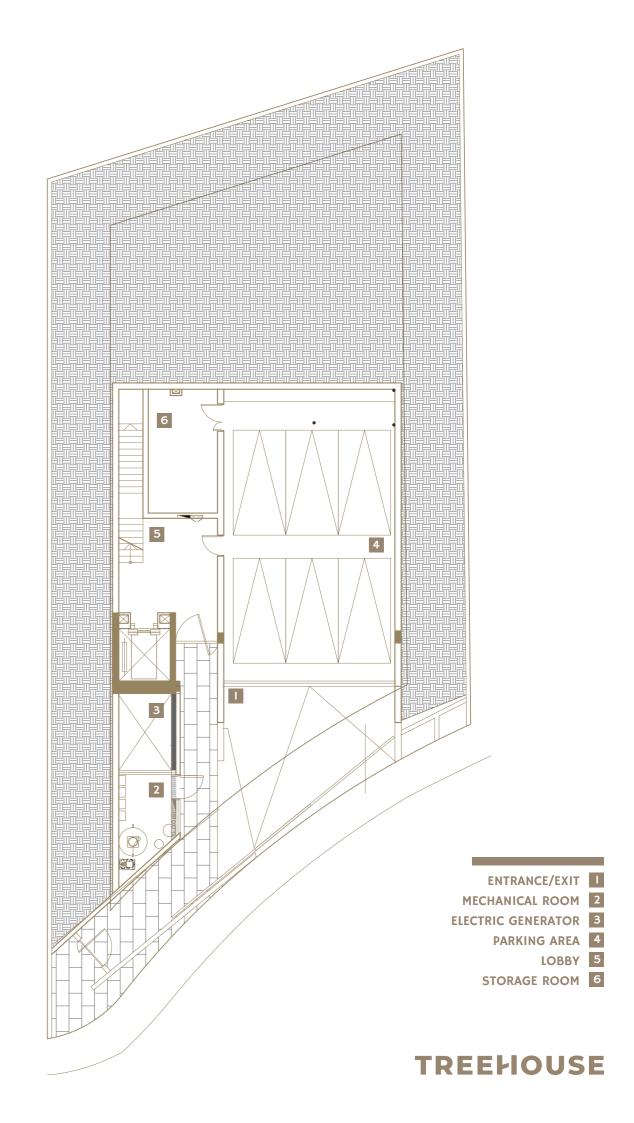

PLAYROOM

GYM

GARAGE 6 cars

TREEHOU:

### SPACIOUS INTERIORS

With a total of 5 bedrooms and 1 office, this villa provides ample space for a large family or hosting guests. The carefully designed floor plan allows for comfortable and functional living, featuring high ceilings and an abundance of natural light. On the ground floor there are 6 parking places and the large storage area. All floors of the villa are also accessed by lift.

# Ground Floor